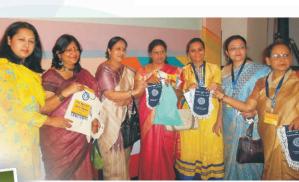

#### **South Asia Rally**

Professional performances, jewelry shows, articulate orators and a variety of shopping options at a very nice venue was what the SAR was all about. SAR Committee Members were appreciated for their support to the event. Our club was recognized as a contributor to the Fund Raising Committee and for the jewelry stall in the shopping gallery.

#### **Winners at Bayview**

C ISO Smeeta won 2nd Prize in the Recipe Competition of Dist 301.

Members Dipa Kapadia and Sejal Shah got their recipes published in the special health cookbook released on the occasion of SAR.