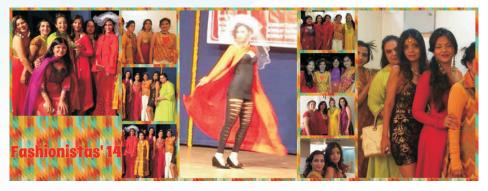

#### **Zonal Fellowship Zone 1**

The theme was 'Wives of Tomorrow' and 'Fashion Walk' for Bayview. We engaged trendy and young designer Zuilee and chose Indian print Ikkat, in Silks and Cottons. The styling was futuristic. We had segments on Valentine, Formal, Semi-formal, Informal, Resort and Club Wear. The women showed the various moods of a future wife, traditional, bold, sadistic, provocative, demure, smart, simple and masochistic.