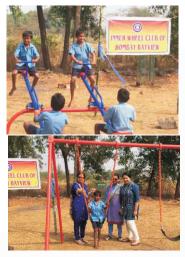

#### Playground in Shantivan

We helped add to the playground of the Adivasi School at Wakadi by giving them a See Saw, Merry Go Round and Swing. The school caters to 300 odd students.