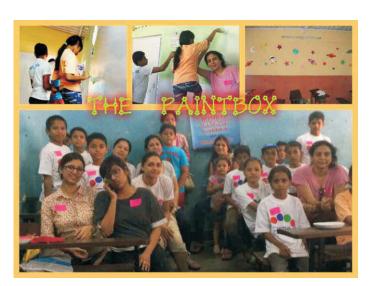

#### **Paintbox**

We have painted 4 classrooms at Manohar Joshi Vidyalaya, Dharavi. It was a Joint Project with IWC of Bombay Hanging Garden partnered us by funding a classroom.