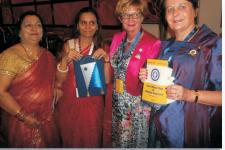

#### **District Rural Project Inauguration**

IIWP Gabriella Adami, AP Pushpa Suryamurty and District Chairman Mrudula Dand

together inaugurated the Outdoor Kitchen Block that was sponsored by IWCBB. The entire Dining, Kitchen, Storeroom and Outdoor Kitchen Block turned out well. IWCBB was one of the main sponsors of the project.